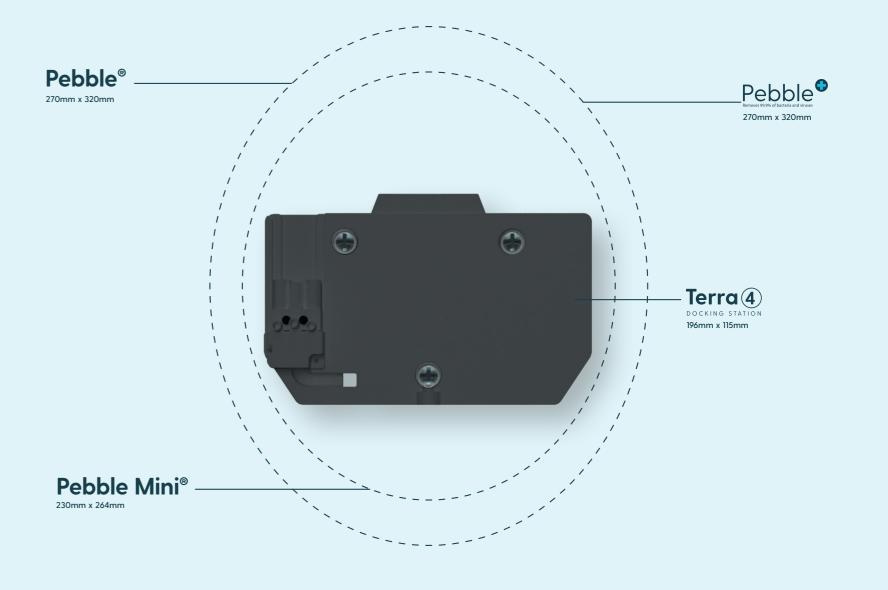

## Our Terra4 Docking Station® is the world's first multi-dryer Plug & Play® platform.

Once installed, the Terra4 Docking Station® becomes the fit and forget product, allowing for any of our Plug & Play® hand dryers to be easily installed, upgraded, or replaced, within seconds, by anyone; no skilled labour required. Managing your hand dryer requirements has never been so easy.

The Terra4 Docking Station® is made from a material that gives outstanding durability, rigidity, abrasion resistance and thermal dimensional stability.

"I've been in the industry for 25 years and I'd say that the Plug & Play® dryers are probably the most innovative, practical and stylish dryers I've seen in this time."

## Fits with:

Pebble<sup>•</sup> Pebble Mini® Pebble

Plug & Play®

Multi Product Feature

Terra4 Docking Station®